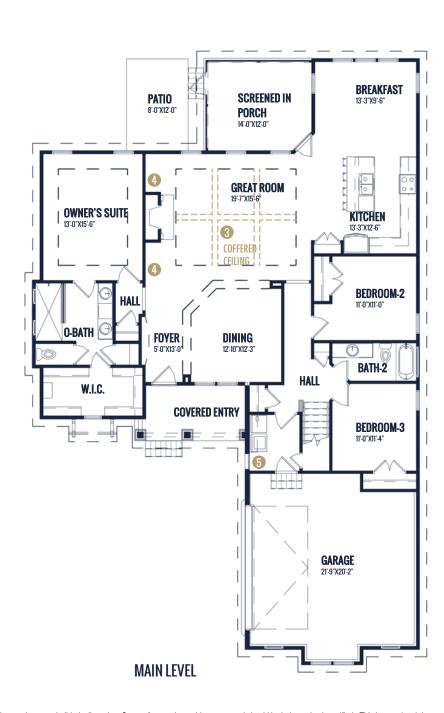

## Specs:

Bedrooms: 3

Bathrooms: 2-3

Square Footage: 2,442 Sq.Ft.

First Level: 2,016 Sq.Ft.

Second Level: 426 Sq.Ft.

Width: 50'-3"

Depth: 78'-9"

## Options Shown:

- Covered Porch
- 2 Extended Screened in Porch
- Great Room Coffered Ceiling
- 4 Built-ins in Great Room
- 6 Laundry Cabinet and (or) Sink

Watercolors, illustrations, and floor plans are for marketing purposes only and are subject to change at builder's discretion. Square footage is outside veneer and should be independently verified. This is not a legal document.