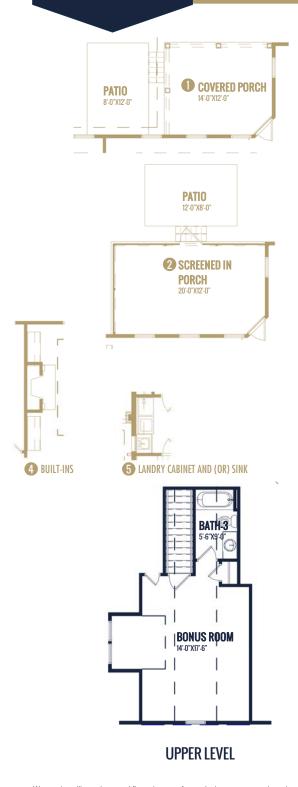

## Options Shown:

- Covered Porch
- 2 Extended Screened in Porch
- Great Room Coffered Ceiling
- 4 Built-ins in Great Room
- 6 Laundry Cabinet and (or) Sink

Watercolors, illustrations, and floor plans are for marketing purposes only and are subject to change at builder's discretion. Square footage is outside veneer and should be independently verified. This is not a legal document.