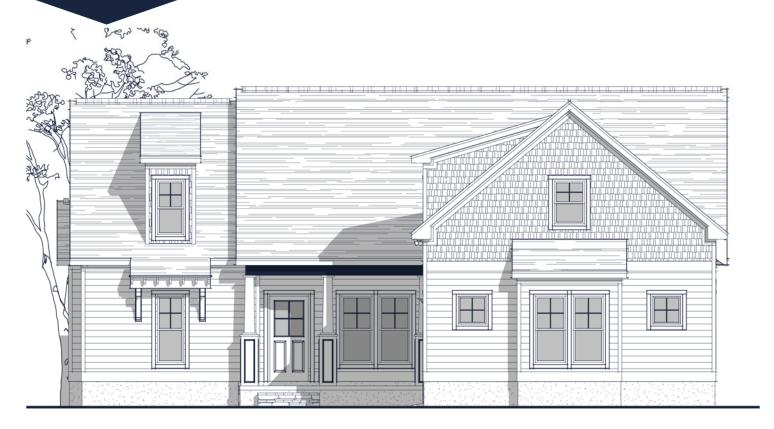

## FLOOR PLAN: MUIRFIELD TRANSITIONAL

## Specs:

Bedrooms: 3

Bathrooms: 2-3

Square Footage: 2,442 Sq.Ft.

First Level: 2,016 Sq.Ft.

Second Level: 426 Sq.Ft.

Width: 50'-3"

Depth: 78'-9"

## FLOOR PLAN: MUIRFIELD TRANSITIONAL

Watercolors, illustrations, and floor plans are for marketing purposes only and are subject to change at builder's discretion. Square footage is outside veneer and should be independently verified. This is not a legal document.